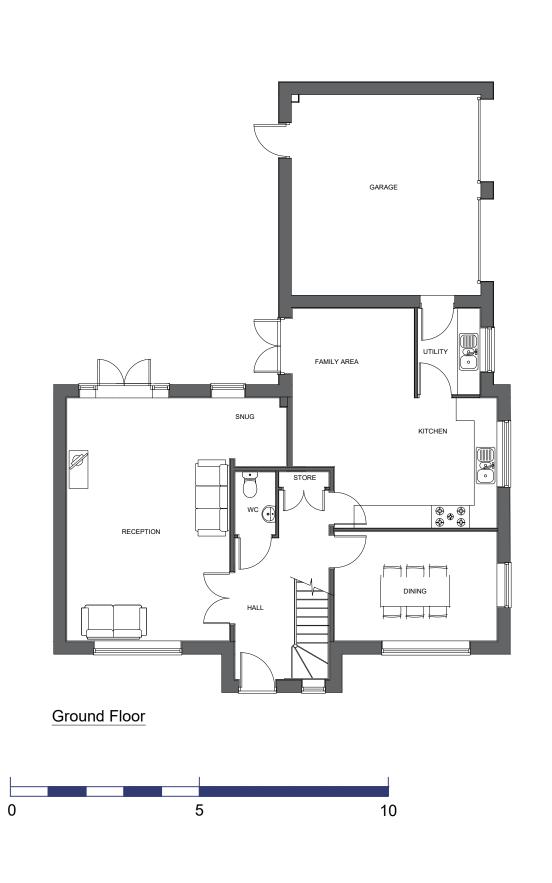

First Floor

Plots: Op - 5, 40

TATENHILL LANE BRANSTON

| DRAWING TITLE       | RE2208-F       | )           |               |  |
|---------------------|----------------|-------------|---------------|--|
| DWG NO. BRTL_01_112 |                | REV.<br>B   |               |  |
| SCALE<br>1:100@A3   | DATE<br>FEB'17 | DRAWN<br>JP | CHECKED<br>NG |  |