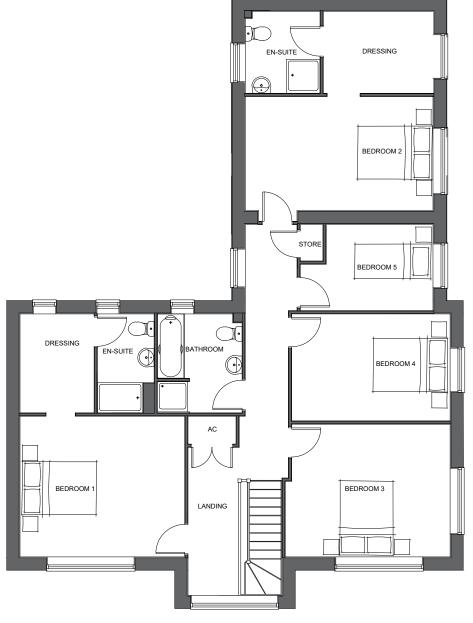

First Floor

Plots: Op - 5, 40

TATENHILL LANE BRANSTON

| DRAWING TITLE       | RE2208-F       | )           |               |  |
|---------------------|----------------|-------------|---------------|--|
| DWG NO. BRTL_01_112 |                | REV.<br>B   |               |  |
| SCALE<br>1:100@A3   | DATE<br>FEB'17 | DRAWN<br>JP | CHECKED<br>NG |  |